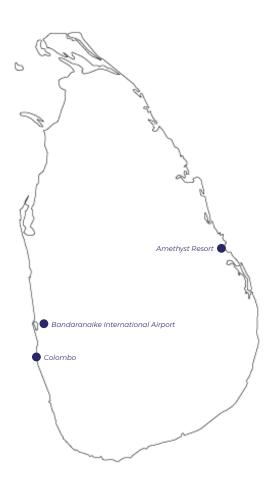

#### **Destination**

The marvelous bay of Passikudah surrounds the hotel situated about 28 km north of Batticaloa, where history takes precedence and the shallow waters provides the ideal condition for water sports.

### Distance from airport

265km (CMB) Bandaranaike International Airport