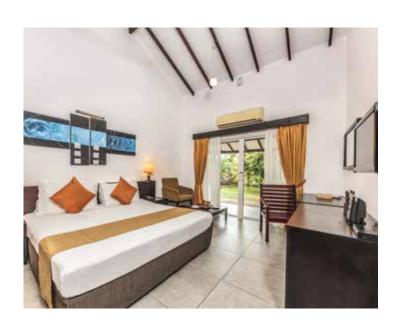

### **Accommodation**

### **Room Amenities**

- Tea/coffee making facility
- Mini bar on request
- TV with cable channels
- Air conditioning
- In-room safe
- Complimentary wi-fi
- Rain shower
- Hair dryer
- Free toiletries
- Bathrobe
- Iron and ironing board on request
- Bottled water
- Private balcony