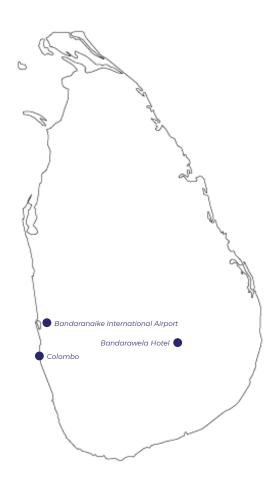

#### **Destination**

A wonderful starting point to explore the hill country, Bandarawela offers an idyllic climate for a lively day walking around the busy town.

## Distance from airport

226km (CMB) Bandaranaike International Airport

# **Nearby attractions**

- Lipton's Seat
- Adisham Bungalow
- Rawana Ella
- Nine Arches bridge
- Demodara Railway Loop
- Dowa Rajamaha Viharaya (temple)
- Little Adam's Peak



### Accommodation

# **Accommodation Options**

| Room Category | No of Rooms | Size (m²) | Maximum Occupancy |
|---------------|-------------|-----------|-------------------|
| Standard      | 28          | 24        | 3                 |
| Deluxe        | 4           | 24        | 2                 |
| Suite         | 1           | 44        | 2                 |

#### **Room Amenities**

- Mini fridge\*
- •TV with cable channels\*
- Rain shower
- Hair dryer
- Free toiletries
- Bathtub
- Bathrobe\*
- Iron and ironing board
- Bottled water



<sup>\*</sup>Available in selected room categories only

#### **Stay Experience**

## **Resort Activities/Facilities**

- Spa
- Parking
- Library
- Billiard

**Dining** 

· Children's playground

#### **Guest Services**

- · Laundry service
- Bicyc