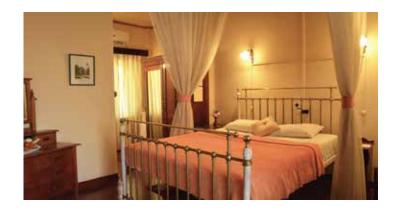

### Accommodation

# **Accommodation Options**

| Room Category | No of Rooms | Size (m²) | Maximum Occupancy |
|---------------|-------------|-----------|-------------------|
| Standard      | 28          | 24        | 3                 |
| Deluxe        | 4           | 24        | 2                 |
| Suite         | 1           | 44        | 2                 |

#### **Room Amenities**

- Mini fridge\*
- •TV with cable channels\*
- Rain shower
- Hair dryer
- Free toiletries
- Bathtub
- Bathrobe\*
- Iron and ironing board
- Bottled water

<sup>\*</sup>Available in selected room categories only